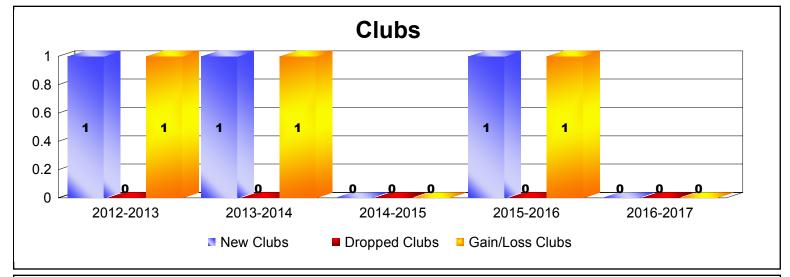

District 5M 1 As of June 2017 Cumulative

| Year      | New<br>Clubs | Dropped<br>Clubs | Gain/<br>Loss<br>Clubs | New<br>Members | Charter<br>Members | Reinstate<br>Members | Transfer<br>Members | Total<br>Member<br>Added | Total<br>Members<br>Dropped | Gain/<br>Loss<br>Members |
|-----------|--------------|------------------|------------------------|----------------|--------------------|----------------------|---------------------|--------------------------|-----------------------------|--------------------------|
| 2012-2013 | 1            | 0                | 1                      | 89             | 29                 | 5                    | 7                   | 130                      | -158                        | -28                      |
| 2013-2014 | 1            | 0                | 1                      | 181            | 30                 | 2                    | 9                   | 222                      | -160                        | 62                       |
| 2014-2015 | 0            | 0                | 0                      | 146            | 0                  | 5                    | 4                   | 155                      | -169                        | -14                      |
| 2015-2016 | 1            | 0                | 1                      | 154            | 27                 | 1                    | 7                   | 189                      | -146                        | 43                       |
| 2016-2017 | 0            | 0                | 0                      | 121            | 1                  | 2                    | 3                   | 127                      | -185                        | -58                      |
| Average   | 1            | 0                | 1                      | 138            | 17                 | 3                    | 6                   | 165                      | -164                        | 1                        |