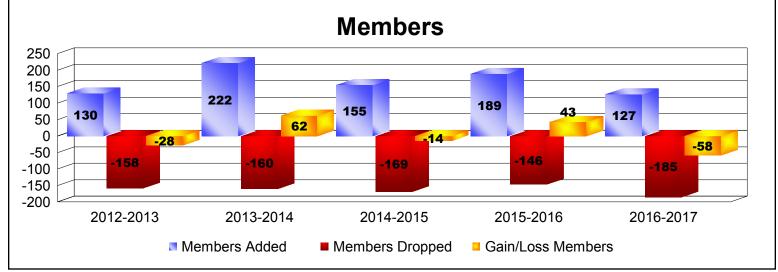

District 5M 1 As of June 2017 Cumulative

| Year      | New<br>Clubs | Dropped<br>Clubs | Gain/<br>Loss<br>Clubs | New<br>Members | Charter<br>Members | Reinstate<br>Members | Transfer<br>Members | Total<br>Member<br>Added | Total<br>Members<br>Dropped | Gain/<br>Loss<br>Members |
|-----------|--------------|------------------|------------------------|----------------|--------------------|----------------------|---------------------|--------------------------|-----------------------------|--------------------------|
| 2012-2013 | 1            | 0                | 1                      | 89             | 29                 | 5                    | 7                   | 130                      | -158                        | -28                      |
| 2013-2014 | 1            | 0                | 1                      | 181            | 30                 | 2                    | 9                   | 222                      | -160                        | 62                       |
| 2014-2015 | 0            | 0                | 0                      | 146            | 0                  | 5                    | 4                   | 155                      | -169                        | -14                      |
| 2015-2016 | 1            | 0                | 1                      | 154            | 27                 | 1                    | 7                   | 189                      | -146                        | 43                       |
| 2016-2017 | 0            | 0                | 0                      | 121            | 1                  | 2                    | 3                   | 127                      | -185                        | -58                      |
| Average   | 1            | 0                | 1                      | 138            | 17                 | 3                    | 6                   | 165                      | -164                        | 1                        |